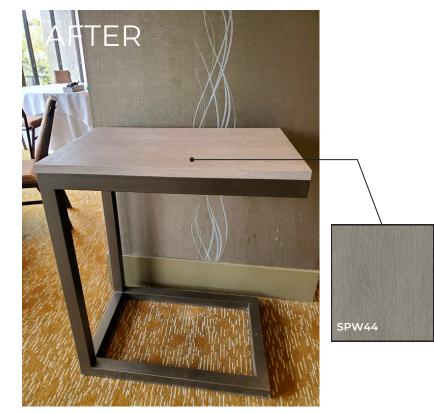

## Event Room Refinishing

## Westin Bayshore Hotel (Marriott Group)

## 72 tables were saved