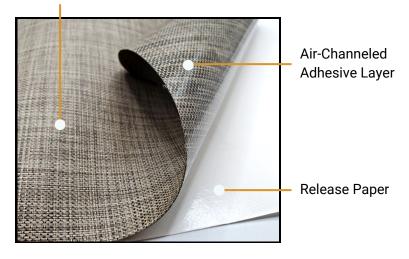

#### **BODAQ** Architectural Film manufactured by HYUNDAI L&C

Self-adhesive
Fire-retardant
Scratch Resistant
Eco-Friendly

Printed & Embossed Film Layer

Bodaq interior film imitates the look and feel of authentic materials and maintains its appeal for more than 10 years.